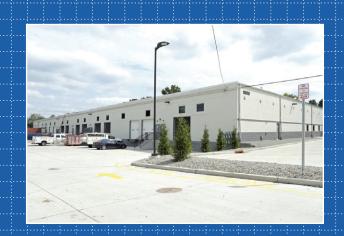

## **Raritan Center Flex Warehouse Space**

1000 King Georges Post Road, Fords, NJ

## 1000 King Georges Post Road, Fords, NJ

Eight 5,000–10,000 sf units with office space ranging from 650 sf to 1000 sf. Interior cranes and extra parking for delivery vehicles is available.

| Unit Size:      | 5,000-10,000 SF                                                           | Parking:   | Ample Car Parking, extra van and<br>delivery truck parking available            |
|-----------------|---------------------------------------------------------------------------|------------|---------------------------------------------------------------------------------|
| Ceiling Height: | 8 Feet Clear                                                              |            |                                                                                 |
| Loading:        | 2 Tailboard Loading Doors<br>per unit – Drive-in ramp can<br>be added     | Utilities: | Separately Metered;<br>Each unit has 200 Amps<br>and 480 Volts Electric Service |
| Sprinkler:      | High Density Sprinkler System,<br>No rack sprinklers for<br>most products | Misc.:     | Select units have overhead cranes                                               |