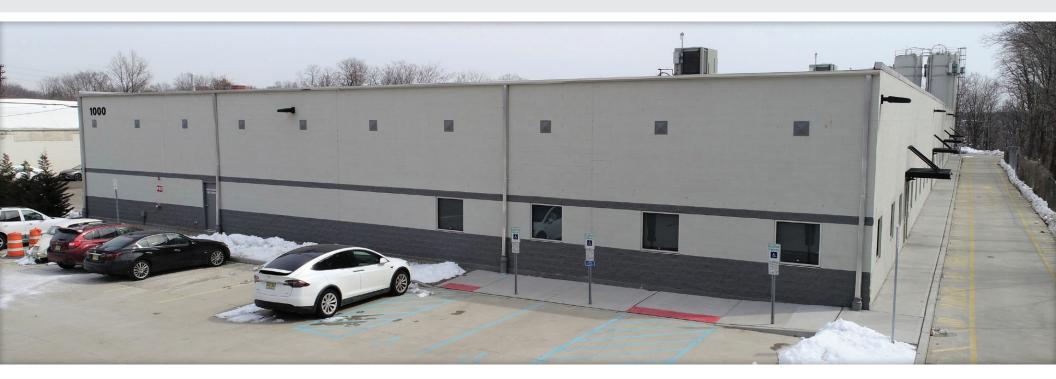

## **Raritan Center Flex Warehouse Space**

1000 King Georges Post Road, Fords, NJ

## 1000 King Georges Post Road, Fords, NJ

Eight 5,000–10,000 sf units with office space ranging from 650 sf to 1000 sf. Interior cranes and extra parking for delivery vehicles is available.

| Unit Size:      | 5,000-10,000 SF                                                           | Parking:   | Ample Car Parking, extra van and<br>delivery truck parking available            |
|-----------------|---------------------------------------------------------------------------|------------|---------------------------------------------------------------------------------|
| Ceiling Height: | 8 Feet Clear                                                              |            |                                                                                 |
| Loading:        | 2 Tailboard Loading Doors<br>per unit – Drive-in ramp can<br>be added     | Utilities: | Separately Metered;<br>Each unit has 200 Amps<br>and 480 Volts Electric Service |
| Sprinkler:      | High Density Sprinkler System,<br>No rack sprinklers for<br>most products | Misc.:     | Select units have overhead cranes                                               |