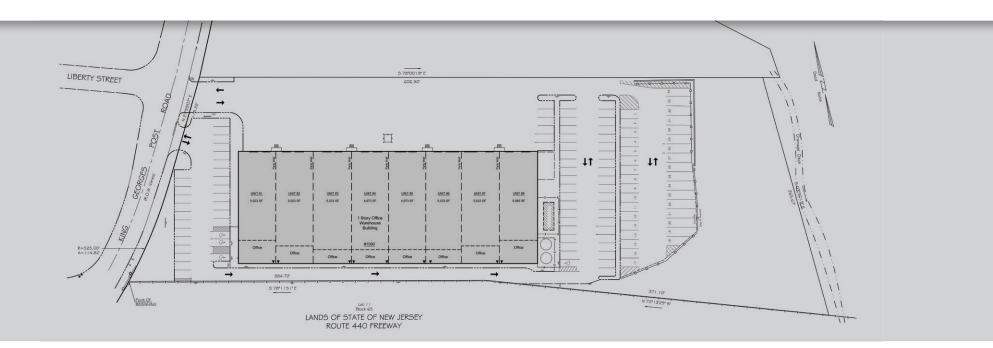

## 1000 King Georges Post Road, Fords, NJ

Eight 5,000–10,000 sf units with office space ranging from 650 sf to 1000 sf. Interior cranes and extra parking for delivery vehicles is available.

| Unit Size:      | 5,000-10,000 SF                                                           | Parking:   | Ample Car Parking, extra van and<br>delivery truck parking available            |
|-----------------|---------------------------------------------------------------------------|------------|---------------------------------------------------------------------------------|
| Ceiling Height: | 8 Feet Clear                                                              |            |                                                                                 |
| Loading:        | 2 Tailboard Loading Doors<br>per unit – Drive-in ramp can<br>be added     | Utilities: | Separately Metered;<br>Each unit has 200 Amps<br>and 480 Volts Electric Service |
| Sprinkler:      | High Density Sprinkler System,<br>No rack sprinklers for<br>most products | Misc.:     | Select units have overhead cranes                                               |